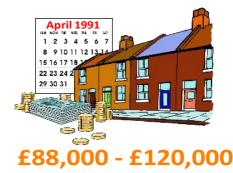

Band D - homes over £68,000 and up to and including £88,000 in 1991

Band E - homes over £88,000 and up to and including £120,000 in 1991

Band F - homes over £120,000 and up to and including £160,000 in 1991