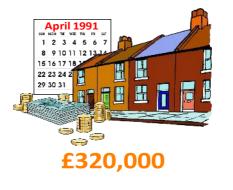

Band G - homes over £160,000 and up to and including £320,000 in 1991

Band H - homes over £320,000 in 1991

You can ask the Valuation Office Agency to look at the prices, if they notify you of sales they wish you use in your case, of up to 4 similar homes.