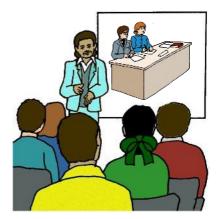

The appeals meeting is called a hearing.

They put their decision in writing.

The **tribunal panel** must follow rules and laws.

You do not have to pay to make your appeal.

If you want you can ask someone to speak for you at the **hearing**.

We cannot find someone for you.

The **hearing** takes place in public. Other people may observe your hearing.

They can only be private if there are some very special reasons.

The decisions made by the **tribunal** are made public on the website.