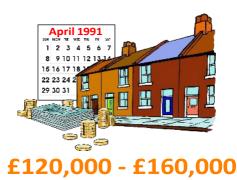

Band D - homes over £68,000 and up to and including £88,000 in 1991

Band E - homes over £88,000 and up to and including £120,000 in 1991

Band F - homes over £120,000 and up to and including £160,000 in 1991