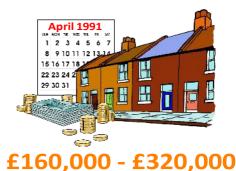

Band G - homes over £160,000 and up to and including £320,000 in 1991

Band H - homes over £320,000 in 1991

You can ask the Valuation Office Agency to look at the prices, if they notify you of sales they wish you use in your case, of up to 4 similar homes.