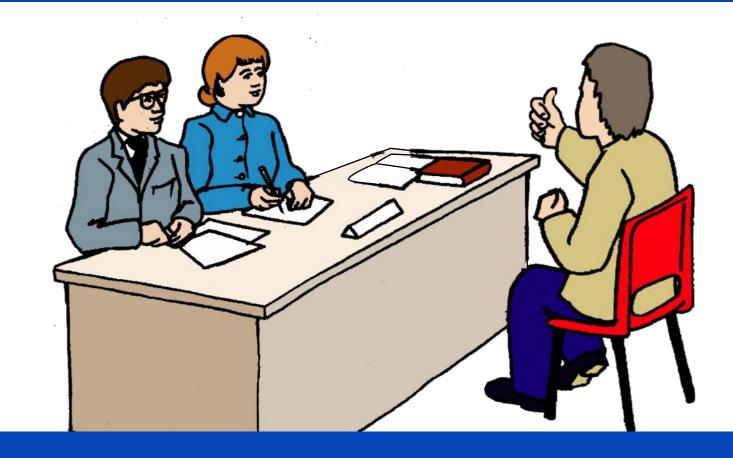

This deals with disputes about council tax.

- It is a bit like a court.
- It is independent.

Appeals are normally heard by 2 people.

This is called a panel.

These people are volunteers.

But they are trained to deal with these issues.

The appeals meeting is called a hearing.

They put their decision in writing.

The **tribunal panel** must follow rules and laws.

You do not have to pay to make your appeal.

If you want you can ask someone to speak for you at the **hearing**.

We cannot find someone for you.

The **hearing** takes place in public. Other people may observe your hearing.

They can only be private if there are some very special reasons.

The decisions made by the **tribunal** are made public on the website.