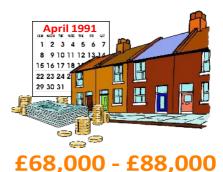

Band D - homes over £68,000 and up to and including £88,000 in 1991

Band E - homes over £88,000 and up to and including £120,000 in 1991

Band F - homes over £120,000 and up to and including £160,000 in 1991