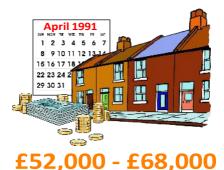

Here is a list of the **bands**:

Band A - homes up to and including £40,000 in 1991

Band B - homes over £40,000 and up to and including £52,000 in 1991

Band C - homes over £52,000 and up to and including £68,000 in 1991